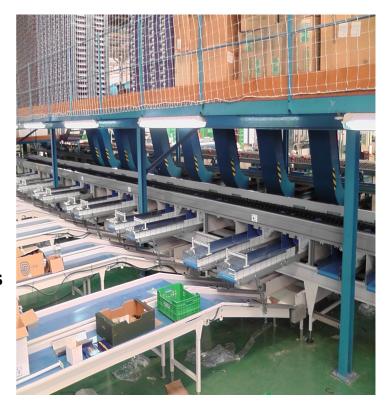

# S11 MultiLane Sorter

Multiple-Line for Round/Semi- Flat Fruits

#### **DESCRIPTION**

It's a modular sorter double line for fruit like: Mandarin, Little Tomatoes, Plums, Lemons, Oranges, Kiwi, Apricots, Paraguayo or Saturn Peach and all fruits of similar form.

The step of the sorter measures 95 mm, available for fruit of small/medium/big size.

At the front the sorter there is a special line suitable both for processing for small fruits that fruits flat shape.

The sorter is equipped with an Electronic Boxe and a Weight System dedicated, the Speed Control Sorter and / or is effectuated through inverter monitored by computer and by operator with an automatic mechanisms.

#### **FEATURES**

Number of Lines: 2-8 (multiples of 2)

Number of Exits: 2-64 max.Speed Max: 12 roller/sec.

| Productivity<br>Max     | 86400<br>(2 Lines) | 172800<br>(4 Lines) | 259200<br>(6 Lines) | 345600<br>(8 Lines) |
|-------------------------|--------------------|---------------------|---------------------|---------------------|
| Productivity<br>Typ     | 64800              | 129600              | 194400              | 259200              |
| Productivity<br>Weight* | 9072kg/h           | 18144kg/h           | 27216kg/h           | 36288Kg/h           |