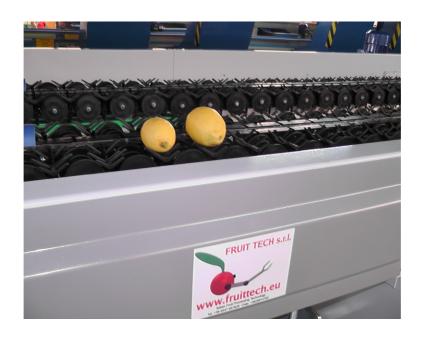

#### **DESCRIPTION**

It's a modular sorter double line for fruit like: Mandarin, Little Tomatoes, Plums, Lemons, Oranges, Kiwi, Apricots, Paraguayo or Saturn Peach and all fruits of similar form.

The step of the sorter measures 95 mm, available for fruit of small/medium/big size.

At the front the sorter there is a special line suitable both for processing for small fruits that fruits flat shape.

The sorter is equipped with an Electronic Boxe and a Weight System dedicated, the Speed Control Sorter and / or is effectuated through inverter monitored by computer and by operator with an automatic mechanisms.