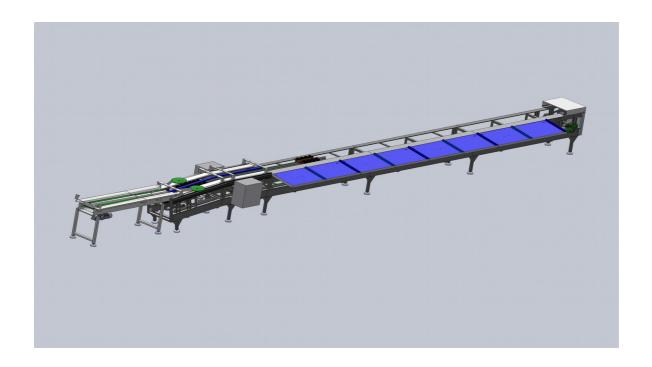

# Bi-Line Sorter LS12VL

Bi-Line Sorter with Lateral Bench

### DESCRIPTION

It's a Sorter Bi-Line for sorting fruits such as: Mandarin, Little Tomatoes, Plums, Kiwi, Apricots and all round fruits in general in small/medium/big size.

It's provided by a sorter with a pitch of 95 mm with acceleration belts and an alignment device or mini-roller where fruits enter individually in succession

### **FEATURES**

It's a linear calibrating to select round fruit

# The system is managed by weighing system made by our production

• Number of Lines: 2

Number of Exits: 6-16 max.Max Speed: 12,5 rollers/sec.

• Productivity max: 41800 Fruits/h for every lines.

Productivity typ: 32400Fruits/h for every lines.