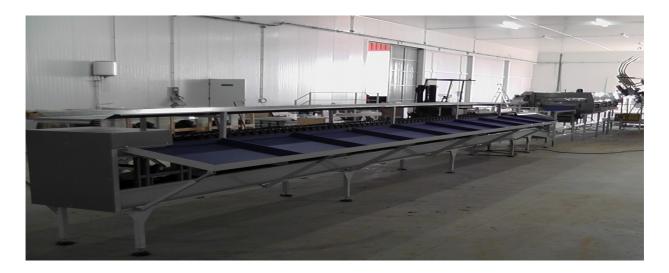

# Bi-Line Sorter LS12VL

Bi-Line Sorter with Lateral Bench

### DESCRIPTION

It's a Sorter Bi-Line for sorting fruits such as: Mandarin, Little Tomatoes, Plums, Kiwi, Apricots and all round fruits in general in small/medium/big size.

It's provided by a sorter with a pitch of 95 mm with acceleration belts and an alignment device or mini-roller where fruits enter individually in succession

### **FEATURES**

It's a linear calibrating to select round fruit

# The system is managed by weighing system made by our production

• Number of Lines: 2

Number of Exits: 6-16 max.Max Speed: 12,5 rollers/sec.

• Productivity max: 41800 Fruits/h for every lines.

Productivity typ: 32400Fruits/h for every lines.